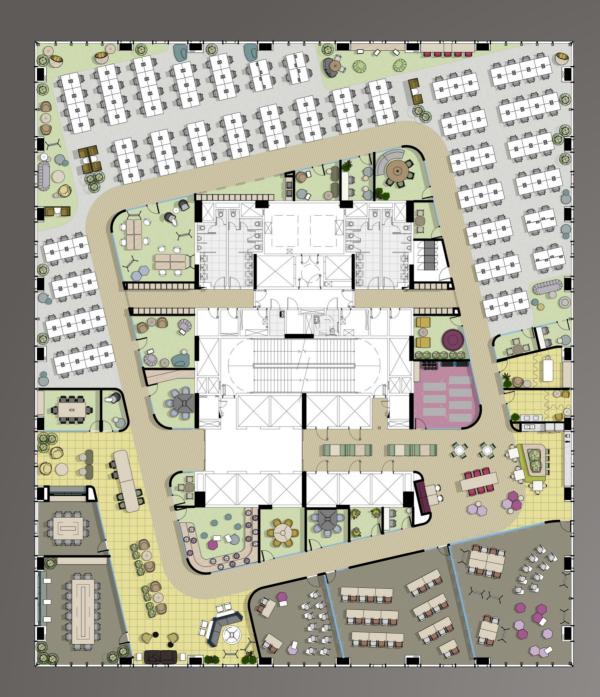

# Typical Floor Layout

Suggested Occupancy Layout Typical Floor Lower Zone 3rd to 10th floor

0 1m 2.5m 5m 10m Scale