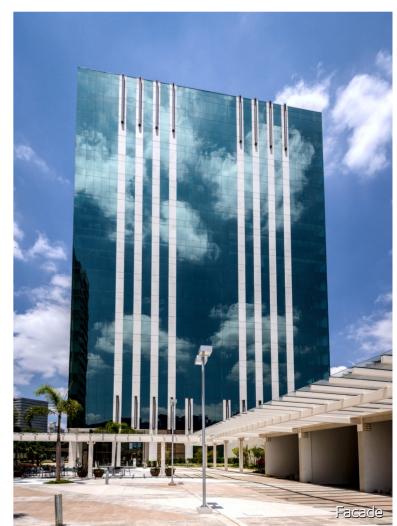

**Thera Corporate** is a development with standards and resources equivalent to the most sophisticated commercial buildings in the world. Its contemporary architecture, high ceilings, and sophisticated finishes make **Thera** an imposing building in São Paulo. Equipped with advanced building automation and supervision systems, electrical and plumbing facilities, power generators, thermal and acoustic comfort, among others, **Thera Corporate** is a reference for **Triple A** buildings. Furthermore, it features an inside cafe, an outdoor area with a restaurant, concierge, auditorium, bicycle storage facilities, and other amenities.

Strategically located, **Thera Corporate** is at the intersection of Avenues Luís Carlos Berrini and Bandeirantes, with access from both avenues and is also close to Congonhas Airport. With a **LEED®** (**Leadership in Energy and Environmental Design**) **Gold** certification, another highlight is its commitment to sustainability.