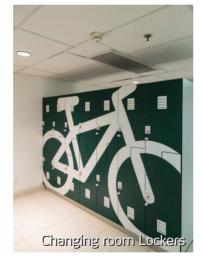

12. Personal & Asset Safety

Closed-circuit TV (CCTV), access through magnetic cards, electronic turnstiles, barriers and 24-hour surveillance. Interface with BMS.

13. Bicycle Storage

Bicycle storage and changing rooms for tenants and bike rack for visitors.