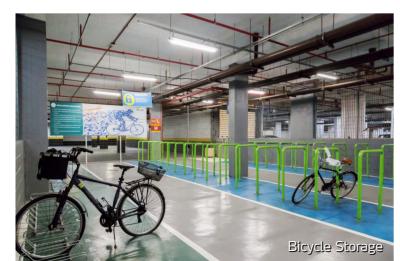

12. Personal & Asset Safety

Closed-circuit TV (CCTV), access through magnetic cards, electronic turnstiles, barriers and 24-hour surveillance. Interface with BMS.

13. Bicycle Storage

Bicycle storage and changing rooms for tenants and bike rack for visitors.