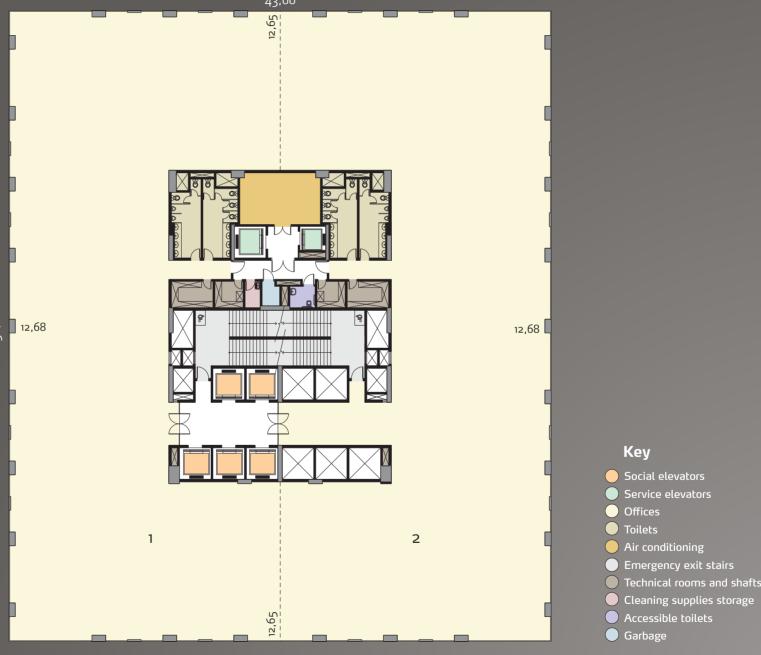

# Typical Floor

Typical Floor

Scale

Lower Zone 3rd to 10th floor

Av. Eng. Luiz Carlos Berrini

Barzel Properties 07

## Technical Information

1. Façade

Granite with reflective glasses.

2. Lobby

Marble finishing.
Parking valet services.

3. Typical Floor Height

Floor to ceiling - 2.75 m.

4. Ceiling

Mineral modular ceiling.

5. Typical Floor

Raised floor.

6. Technical Areas

Technical rooms for air-conditioning equipment and electrical and data shafts for cable routing.

7. Basement Garage

4-level basement garage with 884 parking spaces.

8. Air Conditioning

Chilled Water Air Conditioning System.

9. Elevators

10 social and 2 service elevators.

10. Generators

Generators serving 100% of the building.

11. Fire Protection System

2 internal fire escape staircases, with forced pressurization, antechambers, smoke detector and sprinklers.