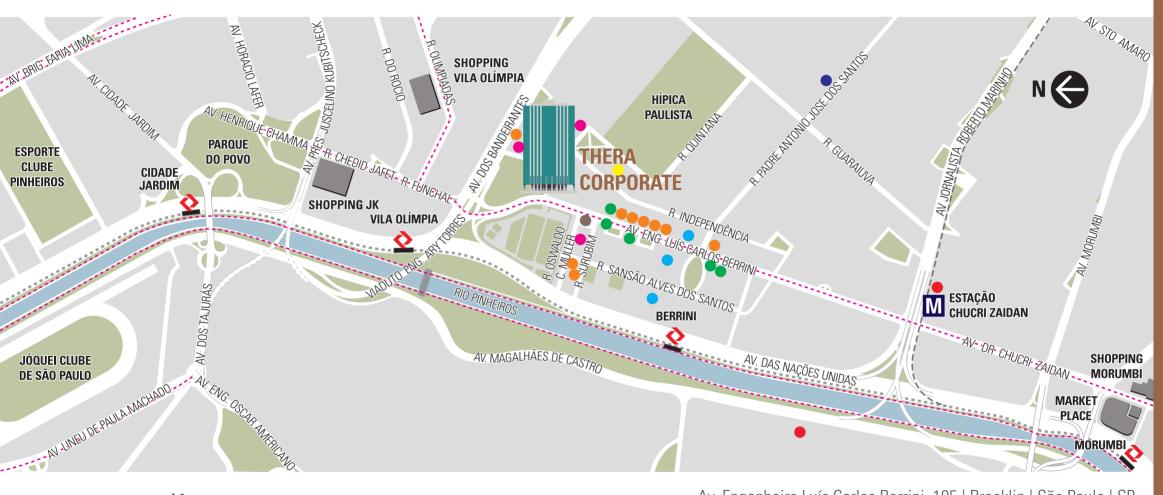

## Location

Key

■ Subway
■ Banks
■ Post Offices
■ CPTM (Train)
■ Hotels
■ Hospitals
■ Pharmacies
■ Gyms
■ Taxi Ranks

Av. Engenheiro Luís Carlos Berrini, 105 | Brooklin | São Paulo | SP