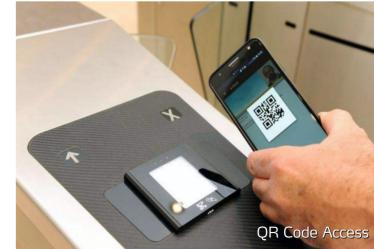

12. Personal & Asset Safety

Closed-circuit TV (CCTV), access through magnetic cards, electronic turnstiles, barriers and 24-hour surveillance. Interface with BMS.

13. Bicycle Storage

Bicycle storage and changing rooms for tenants and bike rack for visitors.