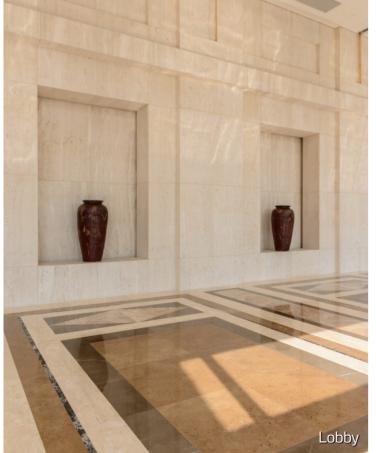

## Technical Information

1. Façade

Granite with reflective glasses.

2. Lobby

Marble finishing.
Parking valet services.

3. Typical Floor Height

Floor to ceiling - 2.75 m.

4. Ceiling