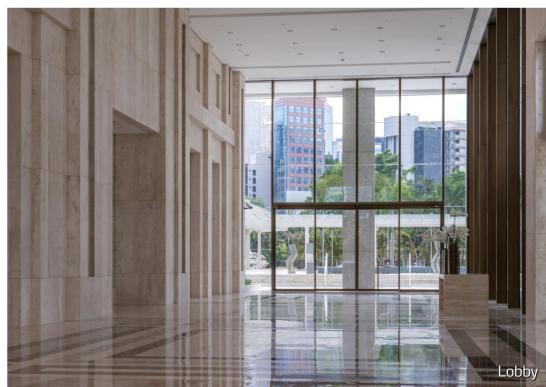

## Technical Information

1. Façade

Granite with reflective glasses.

2. Lobby

Marble finishing.
Parking valet services.

3. Typical Floor Height

Floor to ceiling - 2.75 m.

4. Ceiling