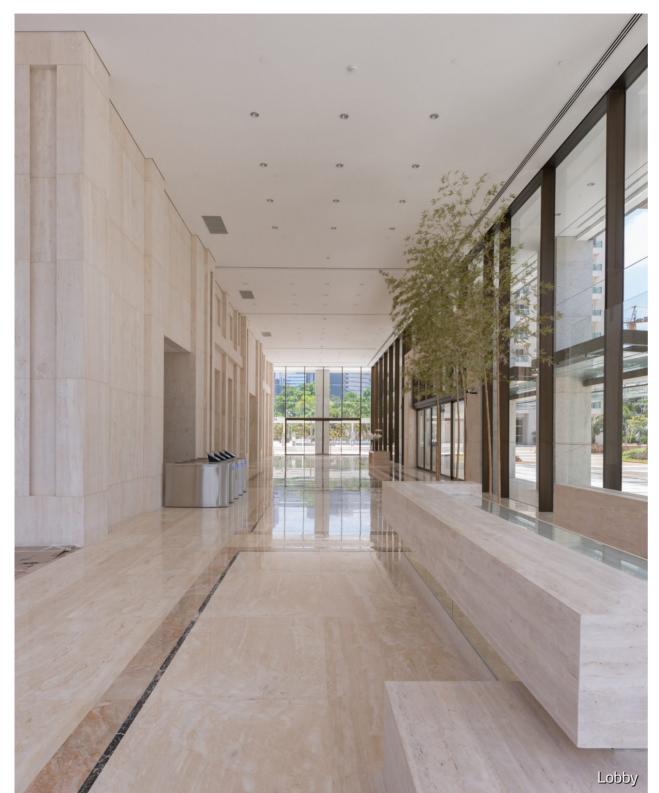

## Technical Information

1. Façade

Granite with reflective glasses.

2. Lobby

Marble finishing.
Parking valet services.

3. Typical Floor Height

Floor to ceiling - 2.75 m.

4. Ceiling